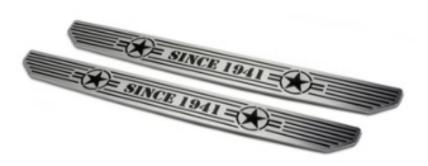

he installation. Installation of this kit without proper knowledge of the factory recommended procedures may affect the performance of these components and the safety of the vehicle

• Always wear eye protection when operating power tools

Inspect all contents of this package to make sure product is not damaged and all installation hardware has been included. If parts are missing from kit, please be prepared to provide the following information

- 1. Name of purchase location
- 2. Bar Code on side of box
- 3. Date above bar code
- 4. Date inside box cover





## INSTALLATION MANUAL

Begin by unpacking all items and inspecting for missing pieces or damage. If you have any concerns, please contact the company the product was purchased from. Extra hardware may be included with the product.



## **STEP 1** | Peel back the plastic on the DV8 door sill to reveal the adhesive.



**STEP 2** | Install the sill by pressing it firmly into place.

Be sure to place it carefully and ensure it is even and centered before pressing firmly.







## INSTALLATION MANUAL

**STEP 3** | Congrats! You are finished with the install of the DV8 Door Sill Plates.







/(