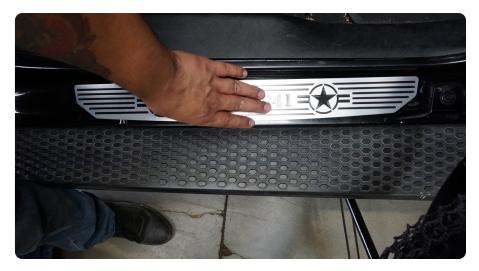

## **STEP 1** | Peel back the plastic on the DV8 door sill to reveal the adhesive.

**STEP 2** | Install the sill by pressing it firmly into place.

Be sure to place it carefully and ensure it is even and centered before pressing firmly.