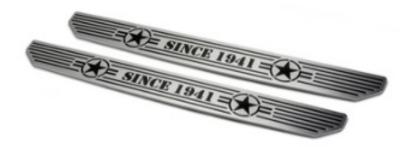

6400 SYCAMORE CANYON BLVD. RIVERSIDE, CALIFORNIA 92507 855-680-9595 WWW.DV80FFROAD.COM

# INSTALLATION MANUAL

## DOOR SILL PLATE

18+ WRANGLER JL 20+ GLADIATOR JT D-JL-180014-STR2



## **TOOLS** REQUIRED

## **SKILL LEVEL**

- Novice

-1(you)

Little skill level required, you can easily install it by yourself.

## TIME REQUIRED

#### - .5 Hour

Time to install this should only take about half an hour.

### WARNINGS/CAUTIONS BEFORE STARTING INSTALLATION

Before you install this kit — Read and understand all instructions, warnings, cautions, and notes contained in this installation instruction guide. Consult your vehicle owner's manual for proper disconnection of electrical and lifting of vehicle if required for installation of this product.

This install may require some technical skills and knowledge of basic mechanical work. If you do not feel that you are capable of performing this install please take this product to a trained professional.

After reading this gui