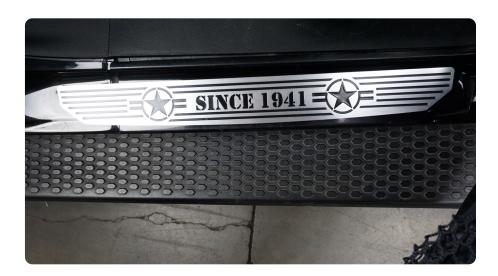

## INSTALLATION MANUAL

**STEP 3** | Congrats! You are finished with the install of the DV8 Door Sill Plates.

/(