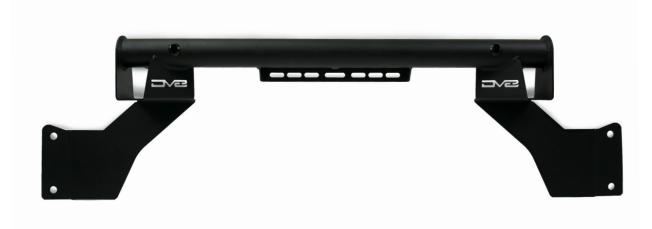

# Interior Speaker/Light Mount

2021+ Bronco BRSB-01

### Hardware Included:

-(4) M8x25mm Bolts -(4) M8 Flat Washers -(4) M8 split Washers