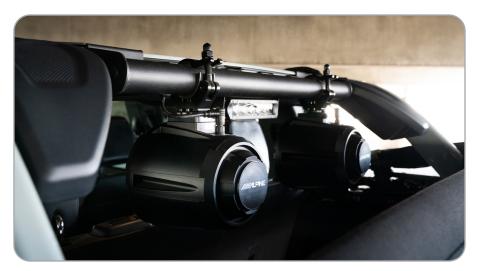

### STEP 2

Locate the four M8 factory mounting holes on top of the rear roll cage.

# STEP 3

Hold up your speaker bar, and using your #5 allen head and provided hardware, loosely install speaker bar.

STEP 4

Ensure speaker bar is straight and centered, and secure hardware.