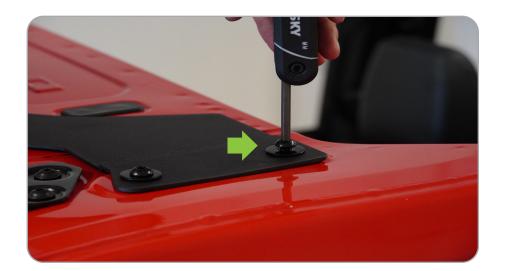

# STEP 3

Hold up your speaker bar, and using your #5 allen head and provided hardware, loosely install speaker bar.

STEP 4

Ensure speaker bar is straight and centered, and secure hardware.