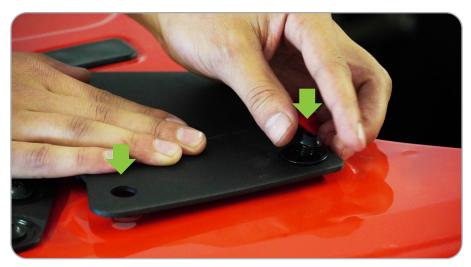

# STEP 3

Hold up your speaker bar, and using your #5 allen head and provided hardware, loosely install speaker bar.

STEP 4

Ensure speaker bar is straight and centered, and secure hardware.