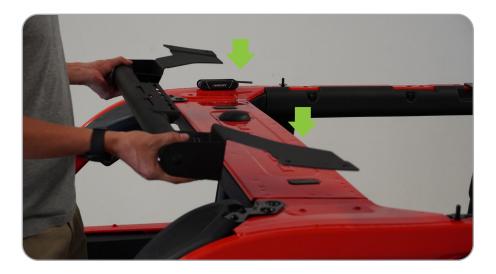

# STEP 3

Hold up your speaker bar, and using your #5 allen head and provided hardware, loosely install speaker bar.

STEP 4

Ensure speaker bar is straight and centered, and secure hardware.