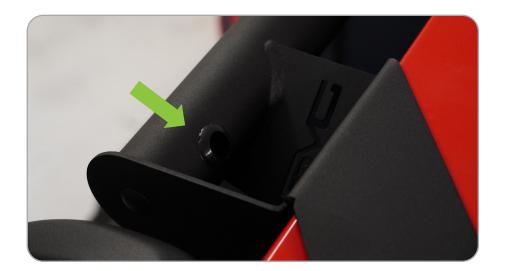

# STEP 5

When mounting items, use the provided rubber grommets on the bar to run wiring as needed.