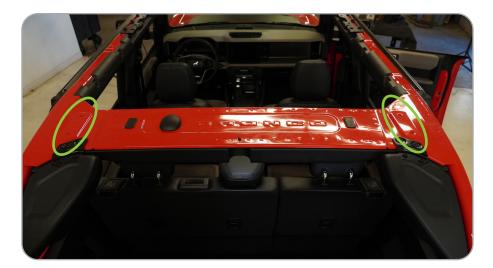

### STEP 2

Locate the four M8 factory mounting holes on top of the rear roll cage.