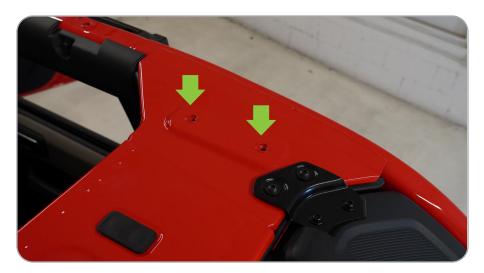

### STEP 2

Locate the four M8 factory mounting holes on top of the rear roll cage.