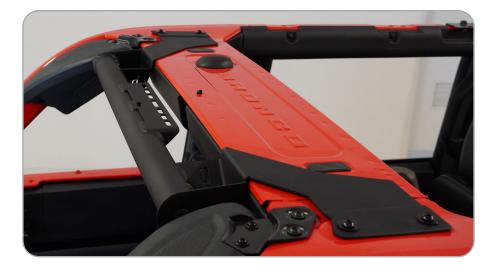

### STEP 2

Locate the four M8 factory mounting holes on top of the rear roll cage.

# STEP 3

Hold up your speaker bar, and using your #5 allen head and provided hardware, loosely install speaker bar.

STEP 4

Ensure speaker bar is straight and centered, and secure hardware.