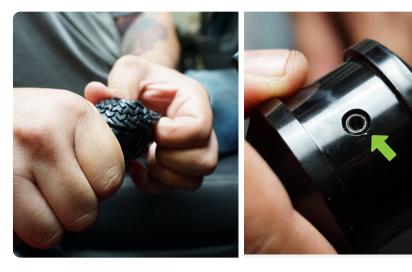

#### INSTALLATION MANUAL

STEP 2 | Remove the rubber piece surrounding your new DV8 shift knob to locate the allen screw.

**STEP 3** Place your shift knob on shifter and with a 2.5 allen head, tighten the allen screw securing the shift knob.