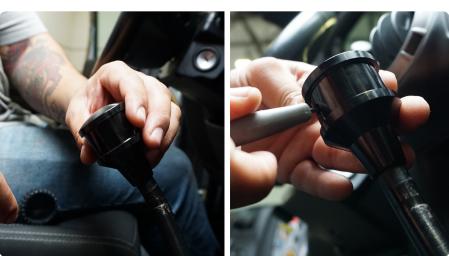

#### INSTALLATION MANUAL

STEP 2 | Remove the rubber piece surrounding your new DV8 shift knob to locate the allen screw.

**STEP 3** Place your shift knob on shifter and with a 2.5 allen head, tighten the allen screw securing the shift knob.

Then replace the rubber tread grip.

Congrats! You are finished with the install of the 11-18 Jeep JK Manual Trans Shift Knob.

/C