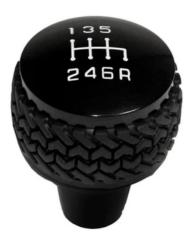

6400 SYCAMORE CANYON BLVD. **RIVERSIDE, CALIFORNIA 92507** 855-680-9595 WWW.DV80FFR0AD.COM

## PRODUCT **INSTALLATION MANUAL**

# **M/T SHIFT KNOB**

11–18 JEEP WRANGLER JK D-JP-181112-BK



#### **TOOLS** REQUIRED

- 2.5mm Allen Head

#### **SKILL LEVEL**

- Novice -1(you)

Little skill level required, you can easily install it by yourself.

#### TIME REQUIRED

#### -.5 Hour

Time to install this should only take about half an hour.

#### WARNINGS/CAUTIONS BEFORE STARTING INSTALLATION

Before you install this kit – Read and understand all instructions, warnings, cautions, and notes contained in this installation instruction guide. Consult your vehicle owner's manual for proper disconnection of electrical and lifting of vehicle if required for installation of this product.

This install may require some technical skills and knowledge of basic mechanical work. If you do not feel that you are capable of performing this install please take this product to a trained professional