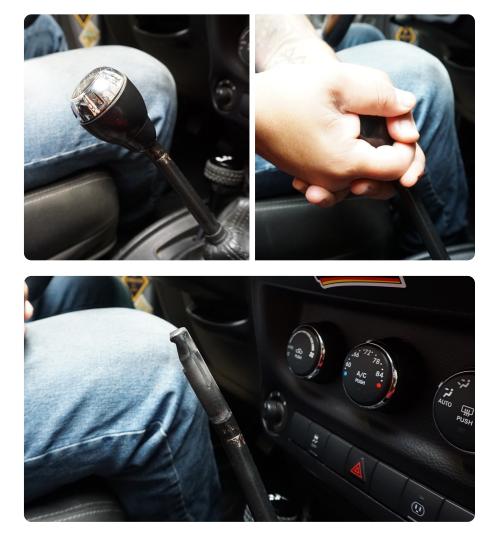

STEP 1 | To remove your shift knob grab your shift nob and tightly pull and rotate left to right

/(