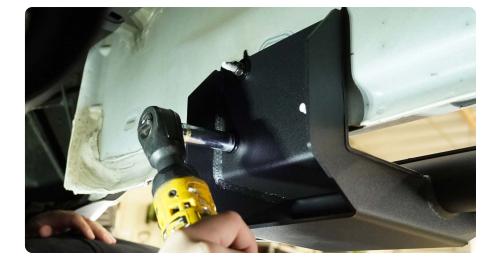

## vehicle.

STEP 3 | Center the steps with the

STEP 4 | Use a 13mm socket to secure all M8 hardware.

Repeat steps 1-4 on the passenger side.