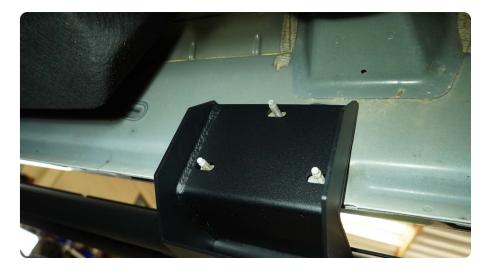

### INSTALLATION MANUAL

STEP 2 | Use the provided M8 hardware to loosely secure the steps in place.

Use (1) Flat washer and (1) split washer per threaded stud.

## vehicle.

STEP 3 | Center the steps with the

STEP 4 | Use a 13mm socket to secure all M8 hardware.

Repeat steps 1-4 on the passenger side.