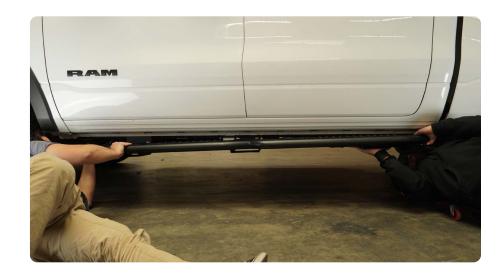

#### HARDWARE INCLUDED

- (18) M8 Hex Nuts
- (18) M8 Split Washers
- (18) M8 Flat Washers

STEP 1 | (Driver side install shown) With assistance, lift the DV8 OE Plus Steps up to the vehicle and placing the step mounts onto the factory studs.