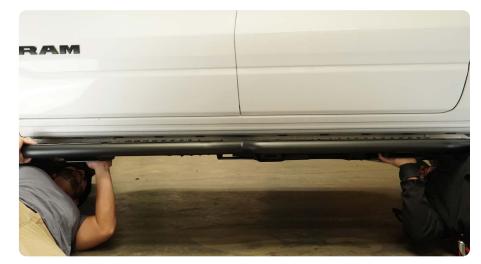

#### HARDWARE INCLUDED

- (18) M8 Hex Nuts
- (18) M8 Split Washers
- (18) M8 Flat Washers

STEP 1 | (Driver side install shown) With assistance, lift the DV8 OE Plus Steps up to the vehicle and placing the step mounts onto the factory studs.