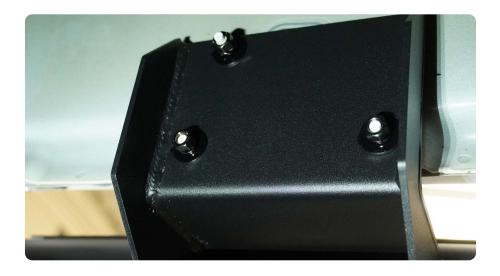

#### HARDWARE INCLUDED

- (18) M8 Hex Nuts
- (18) M8 Split Washers
- (18) M8 Flat Washers

STEP 1 | (Driver side install shown) With assistance, lift the DV8 OE Plus Steps up to the vehicle and placing the step mounts onto the factory studs.