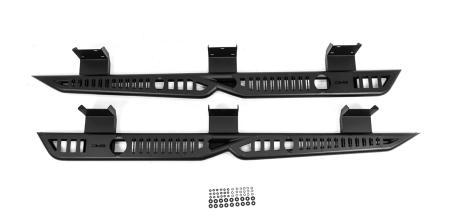

#### **OE PLUS STEPS**

2019 + RAM 1500 SRDR1-01

#### HARDWARE INCLUDED

- (18) M8 Hex Nuts
- (18) M8 Split Washers
- (18) M8 Flat Washers

STEP 1 | (Driver side install shown) With assistance, lift the DV8 OE Plus Steps up to the vehicle and placing the step mounts onto the factory studs.