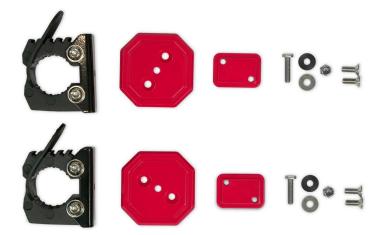

### INSTALLATION MANUAL

Begin by unpacking all items and inspecting for missing pieces or damage. If you have any concerns, please contact the company the product was purchased from. Extra hardware may be included with the product.

HARDWARE INCLUDED

(4) M6x20 taper allen head bolts

 $\begin{array}{c|c} \textbf{STEP 1} & \textbf{Begin be turning the center} \\ \textbf{mount so that the two allen head bolts} \end{array}$ are exposed.