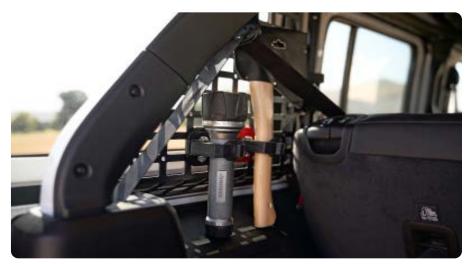

xtbf{STEP 1} & \textbf{Begin be turning the center} \\ \textbf{mount so that the two allen head bolts} \end{array}$ are exposed.

Using a #4 allen, move the bolts from the mount.



STEP  $2 \mid$  with the screws removed the back should come off.





## INSTALLATION MANUAL

STEP 3 | Place the back piece of the mount on the molle panel, and line up the front portion with the hardware.





STEP 4 Using the #4 allen head, secure hardware.





## INSTALLATION MANUAL

STEP 5 | Once secure, the mount is able to rotate. If you do not wish for it to rotate, secure the nut in the center of the mount with a 10mm socket.

When securing gear in the rubber mount, do not over tighten or rubber strap can break.



STEP 6 | Congratulations, you are done installing the DV8 Universal Tool Molle Mount.