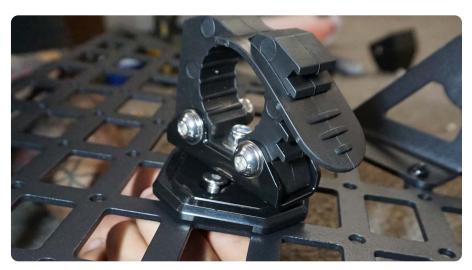

Using a #4 allen, move the bolts from the mount.

STEP  $2 \mid$  with the screws removed the back should come off.