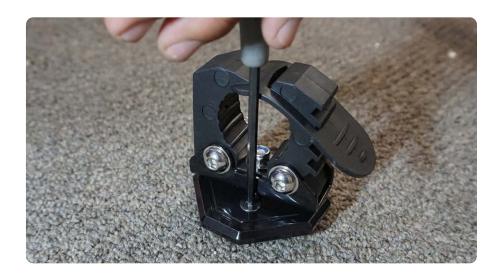

HARDWARE INCLUDED

(4) M6x20 taper allen head bolts

 $\begin{array}{c|c} \textbf{STEP 1} & \textbf{Begin be turning the center} \\ \textbf{mount so that the two allen head bolts} \end{array}$ are exposed.

Using a #4 allen, move the bolts from the mount.

STEP  $2 \mid$  with the screws removed the back should come off.