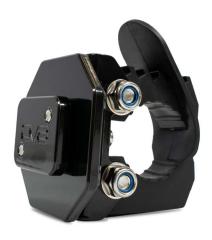

555 E Queen Creek Rd Bldg A Chandler, AZ 85286 WWW.DV80FFROAD.COM

# INSTALLATION MANUAL

#### UNIVERSAL TOOL MOLLE MOUNT

UNMM-01 (BL/RD/GR)



## **TOOLS REQUIRED**

- 10mm wrench or socket
- 4mm allen head

#### **SKILL LEVEL**

- Novice
- -1 (you)

Little skill level required, you can easily install it by yourself however, additional help will be useful

## TIME REQUIRED

-.5 Hour

Time to install this should only take about half an hour

### WARNINGS/CAUTIONS BEFORE STARTING INSTALLATION

Before you install this kit — Read and understand all instructions, warnings, cautions, and notes contained in this installation instruction guide. Consult your vehicle owner's manual for proper disconnection of electrical and lifting of vehicle if required for installation of this product.

This install may require some technical skills and knowledge of basic mechanical work. If you do not feel that you are capable of performing this insta