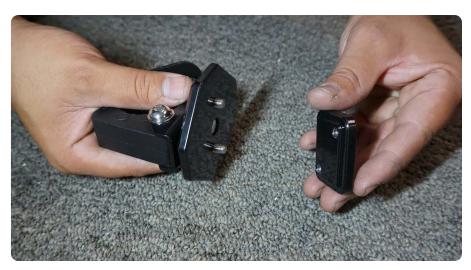

## INSTALLATION MANUAL

STEP 3 | Place the back piece of the mount on the molle panel, and line up the front portion with the hardware.

STEP 4 Using the #4 allen head, secure hardware.