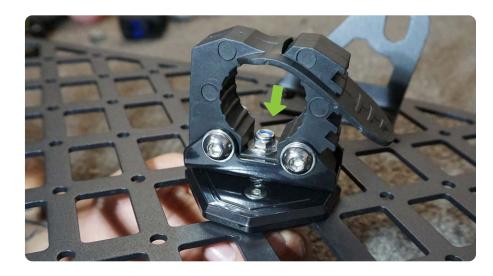

## INSTALLATION MANUAL

STEP 5 | Once secure, the mount is able to rotate. If you do not wish for it to rotate, secure the nut in the center of the mount with a 10mm socket.

When securing gear in the rubber mount, do not over tighten or rubber strap can break.