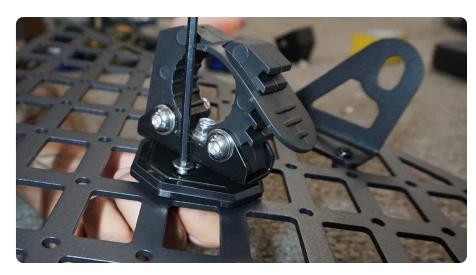

## INSTALLATION MANUAL

STEP 3 | Place the back piece of the mount on the molle panel, and line up the front portion with the hardware.

STEP 4 Using the #4 allen head, secure hardware.