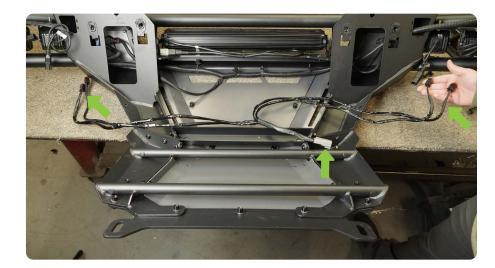

STEP 2 | For this install example we show running 4 pod lights on a DV8 bumper.

Route each of the (4) plugs to each pod light.

Route the DTP female plug towards in the direction of the UNWH-01 wiring harness male DTP plug.

## INSTALLATION MANUAL

STEP 3 | Connect each of the (4) plugs as shown, ensuring the electrical plugs are fully clicked together.

Use zip-ties to secure any loose wires.

STEP 4 | With the bumper mounted connect the male & female DTP plugs, ensure the plugs are fully clicked together.