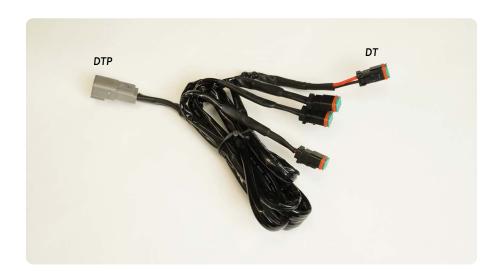

## INSTALLATION MANUAL

STEP 1 UNWH-02 is a 4 to 1 plug adapter harness that makes running multiple lights "plug-n-play".

UNWH-02 will allow you to run (4) LED pod lights, (2) pod lights with a (1) 20" light bar or (2) pod lights with a (1) 13" light bar. (Non-halo pod lights & light bars)

STEP 2 | For this install example we show running 4 pod lights on a DV8 bumper.

Route each of the (4) plugs to each pod light.

Route the DTP female plug towards in the direction of the UNWH-01 wiring harness male DTP plug.