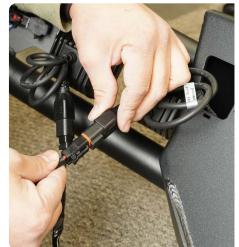

## INSTALLATION MANUAL

STEP 3 | Connect each of the (4) plugs as shown, ensuring the electrical plugs are fully clicked together.

Use zip-ties to secure any loose wires.

STEP 4 | With the bumper mounted connect the male & female DTP plugs, ensure the plugs are fully clicked together.

Tuck and use zip-ties to secure any loose wiring.

STEP 5 | Double check that all wiring is clear of any rotating or hot engine components.

Congratulations installation of the UNWH-02 is complete.