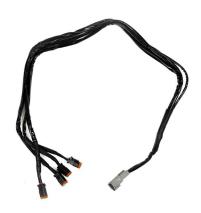

## INSTALLATION MANUAL

STEP 1 UNWH-02 is a 4 to 1 plug adapter harness that makes running multiple lights "plug-n-play".

UNWH-02 will allow you to run (4) LED pod lights, (2) pod lights with a (1) 20" light bar or (2) pod lights with a (1) 13" light bar. (Non-halo pod lights & light bars)

STEP 2 | For this install example we show running 4 pod lights on a DV8 bumper.

Route each of the (4) plugs to each pod light.

Route the DTP female plug towards in the direction of the UNWH-01 wiring harness male DTP plug.