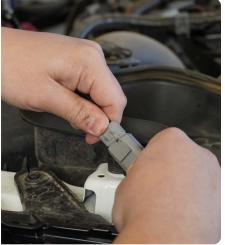

## INSTALLATION MANUAL

STEP 3 | Connect each of the (4) plugs as shown, ensuring the electrical plugs are fully clicked together.

Use zip-ties to secure any loose wires.

STEP 4 | With the bumper mounted connect the male & female DTP plugs, ensure the plugs are fully clicked together.