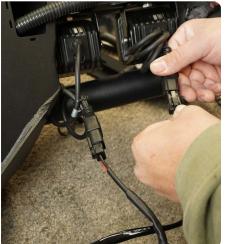

STEP 2 | For this install example we show running 4 pod lights on a DV8 bumper.

Route each of the (4) plugs to each pod light.

Route the DTP female plug towards in the direction of the UNWH-01 wiring harness male DTP plug.

## INSTALLATION MANUAL

STEP 3 | Connect each of the (4) plugs as shown, ensuring the electrical plugs are fully clicked together.

Use zip-ties to secure any loose wires.

STEP 4 | With the bumper mounted connect the male & female DTP plugs, ensure the plugs are fully clicked together.